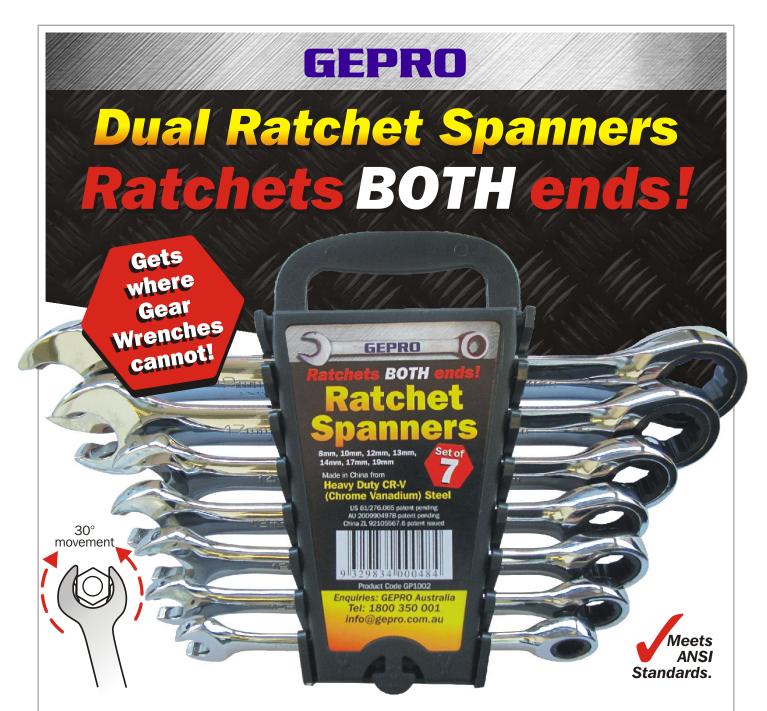

The GEPRO dual ratchet spanner has an innovative uni-directional braking jaw on the open end side of the spanner, which makes this wrench **able to ratchet on any nut or bolt**\* you are working on. The patented uni-directional braking jaws apply pressure both on the flats and edges of the nut and bolt which protects it from been rounded off. This unique tool offers more advantages and benefits, especially with the combination of the 72 teeth gear wrench.

The GEPRO dual ratchet spanner is **ideal for very difficult and restricted areas where gear wrenches cannot get over the nuts or bolts** (eg hoses or pipes).

Enquiries: GEPRO Australia, Tel: 1800 350 001 Email:info@gepro.com.au